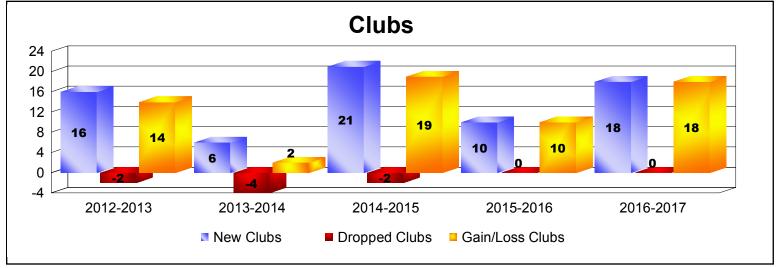

District 380 As of June 2017 Cumulative

| Year      | New<br>Clubs | Dropped<br>Clubs | Gain/<br>Loss<br>Clubs | New<br>Members | Charter<br>Members | Reinstate<br>Members | Transfer<br>Members | Total<br>Member<br>Added | Total<br>Members<br>Dropped | Gain/<br>Loss<br>Members |
|-----------|--------------|------------------|------------------------|----------------|--------------------|----------------------|---------------------|--------------------------|-----------------------------|--------------------------|
| 2012-2013 | 16           | -2               | 14                     | 637            | 477                | 706                  | 22                  | 1842                     | -1108                       | 734                      |
| 2013-2014 | 6            | -4               | 2                      | 589            | 176                | 38                   | 12                  | 815                      | -593                        | 222                      |
| 2014-2015 | 21           | -2               | 19                     | 867            | 702                | 55                   | 26                  | 1650                     | -401                        | 1249                     |
| 2015-2016 | 10           | 0                | 10                     | 757            | 380                | 146                  | 30                  | 1313                     | -766                        | 547                      |
| 2016-2017 | 18           | 0                | 18                     | 672            | 562                | 43                   | 23                  | 1300                     | -754                        | 546                      |
| Average   | 14           | -2               | 13                     | 704            | 459                | 198                  | 23                  | 1384                     | -724                        | 660                      |