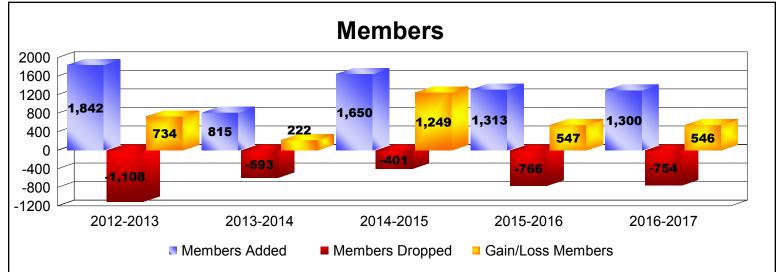

District 380 As of June 2017 Cumulative

| Year      | New<br>Clubs | Dropped<br>Clubs | Gain/<br>Loss<br>Clubs | New<br>Members | Charter<br>Members | Reinstate<br>Members | Transfer<br>Members | Total<br>Member<br>Added | Total<br>Members<br>Dropped | Gain/<br>Loss<br>Members |
|-----------|--------------|------------------|------------------------|----------------|--------------------|----------------------|---------------------|--------------------------|-----------------------------|--------------------------|
| 2012-2013 | 16           | -2               | 14                     | 637            | 477                | 706                  | 22                  | 1842                     | -1108                       | 734                      |
| 2013-2014 | 6            | -4               | 2                      | 589            | 176                | 38                   | 12                  | 815                      | -593                        | 222                      |
| 2014-2015 | 21           | -2               | 19                     | 867            | 702                | 55                   | 26                  | 1650                     | -401                        | 1249                     |
| 2015-2016 | 10           | 0                | 10                     | 757            | 380                | 146                  | 30                  | 1313                     | -766                        | 547                      |
| 2016-2017 | 18           | 0                | 18                     | 672            | 562                | 43                   | 23                  | 1300                     | -754                        | 546                      |
| Average   | 14           | -2               | 13                     | 704            | 459                | 198                  | 23                  | 1384                     | -724                        | 660                      |